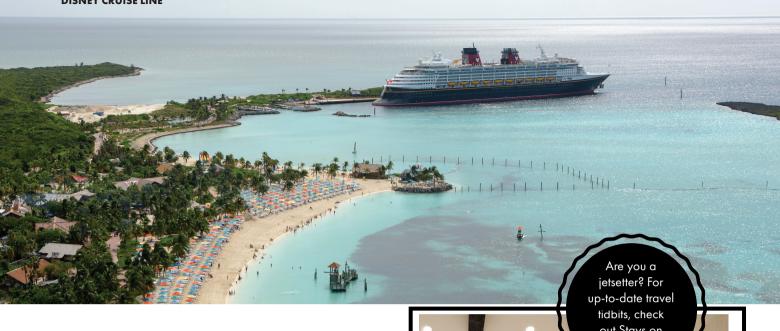

## DISNEY CRUISE LINE

## All Aboard

Starting early this year, **DISNEY CRUISE LINE** will offer Mickey-loving families even more ways to explore the world together. The 2020 cruise itinerary features the addition of a new home port in New Orleans, with six cruises featuring sights and sounds inspired by "The Princess and the Frog," and the line's return to the Hawaiian Islands (after a five-year hiatus!) as well as Puerto Rico. Bookings are now open to the public. *disneycruise.com.* 